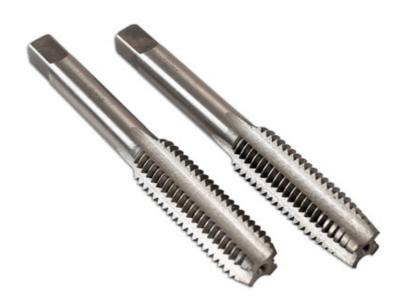

## Taper & Plug Taps M14 x 1.0, 2pc

Two piece thread cutting hand tap set, comprising of a taper tap and plug tap. The taper tap has a gradual cutting action, due to the pronounced chamfer of the thread, making it suitable for starting a thread. The plug tap has far less of a chamfer and is used after the taper tap to get close to get to the bottom of the hole.

## **Additional Information**

- Taper & plug taps, size: M14 thread x 1.0 pitch.
- Used with Connect adjustable tap holder, Part No. 37022.
- Manufactured from alloy steel.
- Replacement taper & plug taps from Laser Tap & Die Set, Part No. 4554.