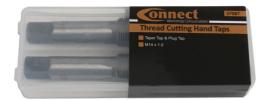

## Taper & Plug Taps M14 x 1.0, 2pc

Two piece thread cutting hand tap set, comprising of a taper tap and plug tap. The taper tap has a gradual cutting action, due to the pronounced chamfer of the thread, making it suitable for starting a thread. The plug tap has far less of a chamfer and is used after the taper tap to get close to get to the bottom of the hole.

## **Additional Information**

- Taper & plug taps, size: M14 thread x 1.0 pitch.
- Used with Connect adjustable tap holder, Part No. 37022.
- Manufactured from alloy steel.
- Replacement taper & plug taps from Laser Tap & Die Set, Part No. 4554.